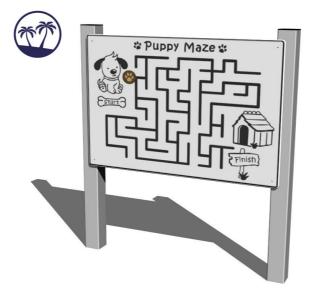

# Interactive panel IP102KS-Q - silver (Coastal region)

Product type IP-102KS-10-Q

## **Description**

The support structure of the panel is made of structural steel (metal profile  $100 \times 100$  mm) which is protected against corrosion by zinc coating, resulting in a very prolonged service life of the workout elements, and coating with baked paint KOMAXIT according to the RAL colour system. These structures are anchored to concrete footings. All other metallic elements are also zinc coated and treated with baked paint KOMAXIT according to the RAL colour system.

The wall is made from high quality HDPE plastic (high density coloured polyethylene, which is characterised by high colour stability, UV resistance but mainly safety as it doesn't break and therefore there is no danger of injury to children by sharp fragments). All fastening material is galvanized or stainless steel.