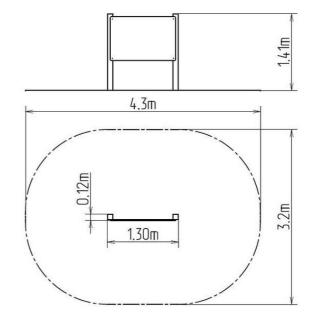

### **Basic information**

Age category from 0 years Minimum area  $4,3 \text{ m} \times 3,2 \text{ m}$ 

Equipment measurements 1,3 m x 0,12 m x 1,41 m

Free fall height: 0 m

Load capacity:

Max. number of users: