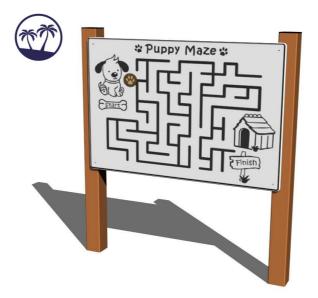

# Interactive panel IP102KW-Q - brown (Coastal region)

Product type IP-102KW-10-Q

## **Description**

The support structure of the panel is made of structural steel (metal profile  $100 \times 100$  mm) which is protected against corrosion by zinc coating, resulting in a very prolonged service life of the workout elements, and coating with baked paint KOMAXIT according to the RAL colour system. These structures are anchored to concrete footings. All other metallic elements are also zinc coated and treated with baked paint KOMAXIT according to the RAL colour system.

The wall is made from high quality HDPE plastic (high density coloured polyethylene, which is characterised by high colour stability, UV resistance but mainly safety as it doesn't break and therefore there is no danger of injury to children by sharp fragments). All fastening material is galvanized or stainless steel.