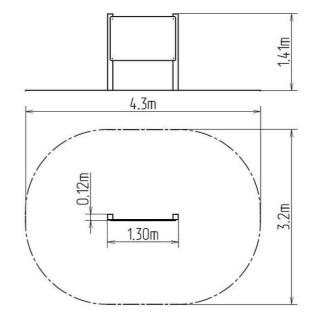

### **Basic information**

Age category from 0 years Minimum area  $4,3 \text{ m} \times 3,2 \text{ m}$ 

Equipment measurements 1,3 m x 0,12 m x 1,41 m

Free fall height: 0 m

Load capacity:

Max. number of users: