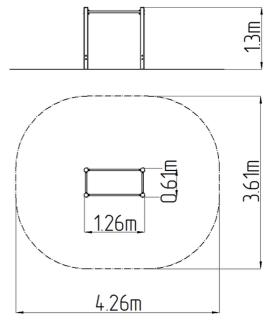

### **Basic information**

| Age category                 | Not specified           |
|------------------------------|-------------------------|
| Minimum area                 | 3,61 m x 4,26 m         |
| Equipment measurements       | 0,61 m x 1,26 m x 1,3 m |
| Free fall height:            | 1 m                     |
| Load capacity:               | 78 kg                   |
| Max. number of users:        | 1                       |
| Fall zone: EN 1177           | null                    |
| Designation:                 | exterior                |
| Availability of spare parts: | supplied by the         |
| Certificate of Compliance:   | ČSN EN 16630            |