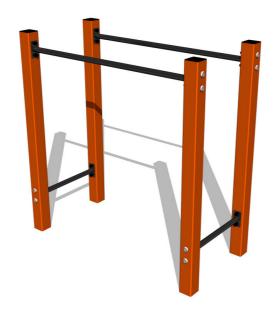

# Street workout element WP8002OD - orange

Product type WP-8002OD-10

#### **Material**

Metal units - structural steel

## Finish

Duplex powder coated with coat curing Hot-dip galvanizing

## Description

The support structure of the workout element is made of structural steel which is protected against corrosion by zinc coating, resulting in a very prolonged service life of the workout elements or duplex powder coated with coat curing according to RAL to prevent corrosion. All other metallic elements, such as handles, parallel bars etc., are also zinc coated or duplex powder coated with coat curing according to RAL to prevent corrosion or, if required by the customer, the elements can be made in stainless steel. All connecting material is zinc or stainless steel coated.

### **Equipment**

Color variants: blue-black, red-black, yellow-black, green-black, grey-black, orange-black.