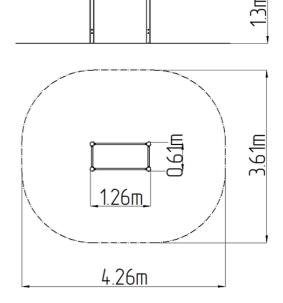

#### **Basic information**

Age category

Minimum area

Equipment measurements

Not specified

3,61 m x 4,26 m

0,61 m x 1,26 m x 1,3 m

Free fall height: 1 m
Load capacity: 78 kg
Max. number of users: 1
Fall zone: EN 1177 null
Designation: exterior
Availability of spare parts: supplied by the
Certificate of Compliance: ČSN EN 16630