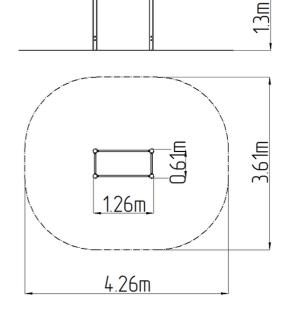

#### **Basic information**

Age category

Minimum area

Equipment measurements

Not specified
3,61 m x 4,26 m
0,61 m x 1,26 m x 1,3 m

Free fall height: 1 m
Load capacity: 78 kg
Max. number of users: 1
Fall zone: EN 1177 null
Designation: exterior
Availability of spare parts: supplied by the
Certificate of Compliance: ČSN EN 16630