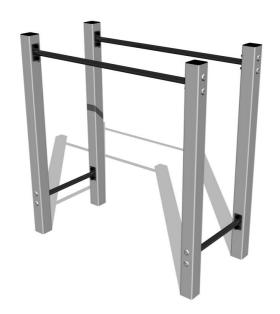

# Street workout element WP8002SD - silver

Product type WP-8002SD-10

## Description

The support structure of the workout element is made of structural steel which is protected against corrosion by zinc coating, resulting in a very prolonged service life of the workout elements or duplex powder coated with coat curing according to RAL to prevent corrosion. All other metallic elements, such as handles, parallel bars etc., are also zinc coated or duplex powder coated with coat curing according to RAL to prevent corrosion or, if required by the customer, the elements can be made in stainless steel. All connecting material is zinc or stainless steel coated.