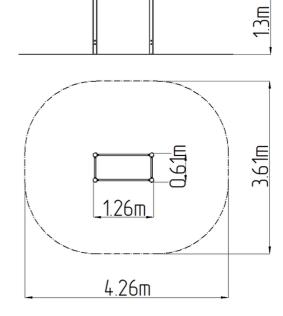

### **Basic information**

Age category

Minimum area

Equipment measurements

Not specified

3,61 m x 4,26 m

0,61 m x 1,26 m x 1,3 m

Free fall height: 1 m
Load capacity: 78 kg
Max. number of users: 1
Fall zone: EN 1177 null
Designation: exterior
Availability of spare parts: supplied by the
Certificate of Compliance: ČSN EN 16630