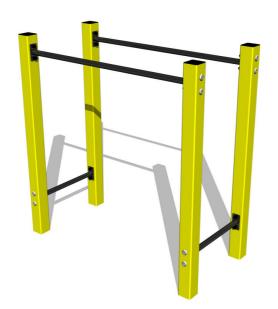

# Street workout element WP8002YD - yellow

Product type WP-8002YD-10

## **Equipment**

Color variants: blue-black, red-black, yellow-black, green-black, grey-black, orange-black.