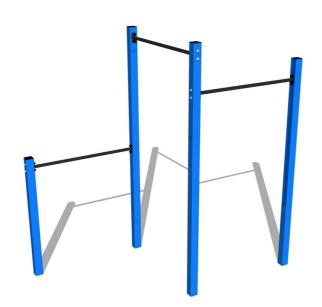

# Street workout set WS8003BD - blue

Product type WS-8003BD-15

### **Equipment**

Color variants: blue-black, red-black, yellow-black, green-black, grey-black, orange-black.