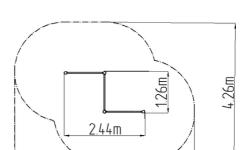

### **Basic information**

Age category
Minimum area
4,26 m x 5,44 m

Fouriement measurements
1,26 m x 2,44 m

Equipment measurements 1,26 m x 2,44 m x 2,51 m

Free fall height: 1,5 m
Load capacity: 234 kg
Max. number of users: 3
Fall zone: EN 1177 null
Designation: exterior
Availability of spare parts: supplied by the
Certificate of Compliance: ČSN EN 16630

Metal units - structural steel

5.44m