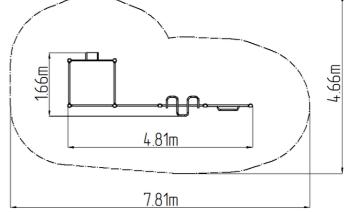

### **Basic information**

| Material                                                                   |                                             |      |          |          |               |   |
|----------------------------------------------------------------------------|---------------------------------------------|------|----------|----------|---------------|---|
| Designation:<br>Availability of spare parts:<br>Certificate of Compliance: | exterior<br>supplied by the<br>ČSN EN 16630 | <br> | <u> </u> |          |               |   |
| Max. number of users:<br>Fall zone: EN 1177                                | 7<br>null                                   |      |          |          |               |   |
| Load capacity:                                                             | 546 kg                                      |      |          |          | ]             | C |
| Free fall height:                                                          | 1,5 m                                       |      |          |          |               |   |
| Equipment measurements                                                     | 4,81 m x 1,66 m x 2,26 m                    | H I  |          | .        |               |   |
| Minimum area                                                               | 7,81 m x 4,66 m                             |      |          | ╺╼═╾┥║╹┄ |               |   |
| Age category                                                               | Not specified                               |      | ٦ I      |          | <del></del> [ |   |