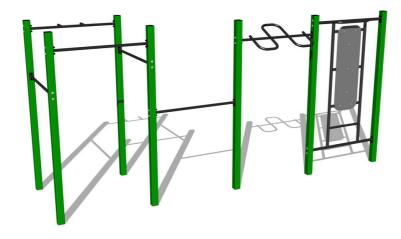

# Street workout set WS8012GD - green

WS-8012GD-15

Product type

## Description

The support structure of the workout set is made of structural steel which is protected against corrosion by zinc coating, resulting in a very prolonged service life of the workout elements or duplex powder coated with coat curing according to RAL to prevent corrosion. All other metallic elements, such as handles, parallel bars etc., are also zinc coated or duplex powder coated with coat curing according to RAL to prevent corrosion or, if required by the customer, the elements can be made in stainless steel. All bench boards and steps are made of high quality HDPE (high-pressure, full-coloured polyethylene, which is characterised by high colour stability, UV resistance and mainly safety because it is rigid and there is no risk of injury caused by sharp broken fragments). All connecting material is zinc or stainless steel coated.