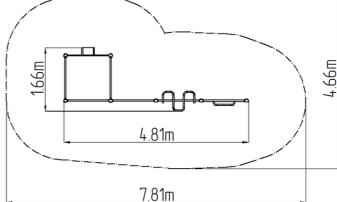

## **Basic information**

Age category

Minimum area

7,81 m x 4,66 m

Fauityment measurements

4,81 m x 1,66 m x

Equipment measurements 4,81 m x 1,66 m x 2,26 m Free fall height: 1.5 m

Free fall height: