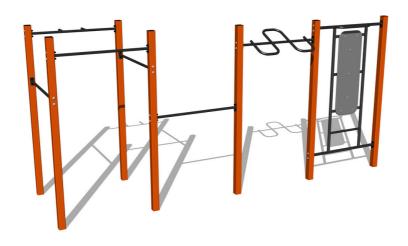

## Street workout set WS80120D - orange

Product type WS-8012OD-15

## Description

Hot-dip galvanizing

7.81m

The support structure of the workout set is made of structural steel which is protected against corrosion by zinc coating, resulting in a very prolonged service life of the workout elements or duplex powder coated with coat curing according to RAL to prevent corrosion. All other metallic elements, such as handles, parallel bars etc., are also zinc coated or duplex powder coated with coat curing according to RAL to prevent corrosion or, if required by the customer, the elements can be made in stainless steel. All bench boards and steps are made of high quality HDPE (high-pressure, full-coloured polyethylene, which is characterised by high colour stability, UV resistance and mainly safety because it is rigid and there is no risk of injury caused by sharp broken fragments). All connecting material is zinc or stainless steel coated.

## **Equipment**

Color variants: blue-black, red-black, yellow-black, green-black, grey-black, orange-black.