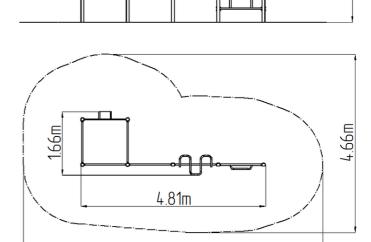

### **Basic information**

Age category
Minimum area
7,81 m x 4,66 m
Fouriement measurements
4,81 m x 1,66 m

Equipment measurements 4,81 m x 1,66 m x 2,26 m Free fall height: 1.5 m

Free fall height:

Load capacity:

7.81 m