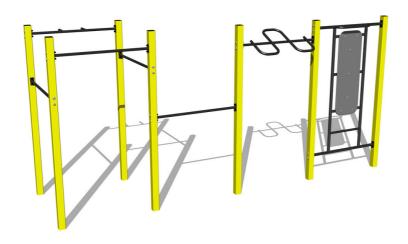

# Street workout set WS8012YD - yellow

Product type WS-8012YD-15

### **Basic information**

Age category
Minimum area
7,81 m x 4,66 m
Fouriement measurements
4,81 m x 1,66 m

Equipment measurements 4,81 m x 1,66 m x 2,26 m Free fall height: 1.5 m

Free fall height:

Load capacity:

### **Equipment**

Color variants: blue-black, red-black, yellow-black, green-black, grey-black, orange-black.