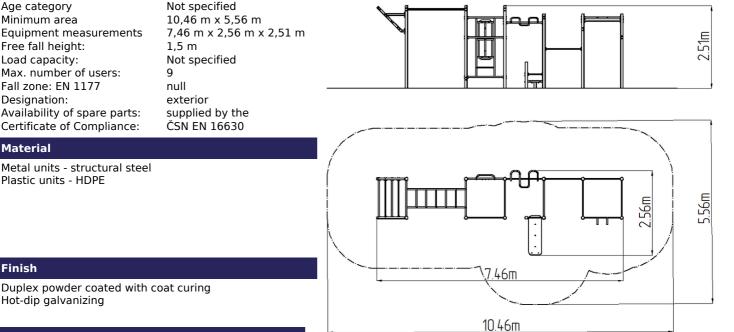

## **Basic information**

Age category Minimum area Equipment measurements Free fall height: Load capacity: Max. number of users: 9 Fall zone: EN 1177 Designation: Availability of spare parts: Certificate of Compliance: