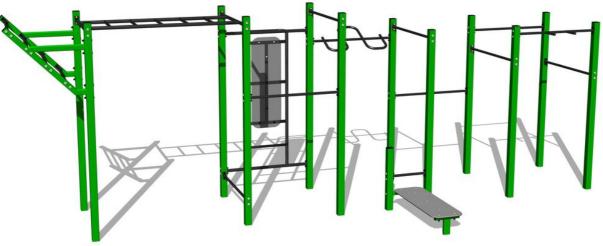

# Street workout set WS8022GD - green

Product type

WS-8022GD-15

### Description

The support structure of the workout set is made of structural steel which is protected against corrosion by zinc coating, resulting in a very prolonged service life of the workout elements or duplex powder coated with coat curing according to RAL to prevent corrosion. All other metallic elements, such as handles, parallel bars etc., are also zinc coated or duplex powder coated with coat curing according to RAL to prevent corrosion or, if required by the customer, the elements can be made in stainless steel. All bench boards and steps are made of high quality HDPE (high-pressure, full-coloured polyethylene, which is characterised by high colour stability, UV resistance and mainly safety because it is rigid and there is no risk of injury caused by sharp broken fragments). All connecting material is zinc or stainless steel coated.

#### Equipment

Color variants: blue-black, red-black, yellow-black, green-black, grey-black, orange-black.

We reserve the right to change products without prior notice, which will, from our point of view, improve quality. The pictures are only informative and the products shown may differ from the products that we currently supply. We also reserve the right to make printing errors and assume no responsibility for their possible consequences. Otherwise, our terms and conditions apply. 17.05.2025