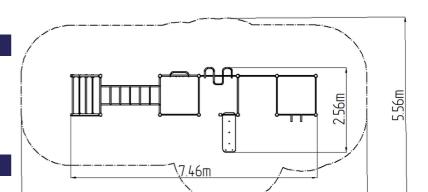

#### **Basic information**

Age category

Minimum area

Equipment measurements

Not specified

10,46 m x 5,56 m

7,46 m x 2,56 m x 2,51 m

Free fall height: 1,5 m
Load capacity: Not specified

fragments). All connecting material is zinc or stainless steel coated.

10.46m