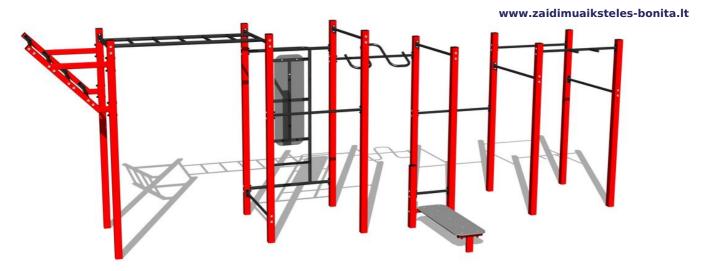

# Street workout set WS8022RD - red

Product type WS-8022RD-15

### **Description**

The support structure of the workout set is made of structural steel which is protected against corrosion by zinc coating, resulting in a very prolonged service life of the workout elements or duplex powder coated with coat curing according to RAL to prevent corrosion. All other metallic elements, such as handles, parallel bars etc., are also zinc coated or duplex powder coated with coat curing according to RAL to prevent corrosion or, if required by the customer, the elements can be made in stainless steel. All bench boards and steps are made of high quality HDPE (high-pressure, full-coloured polyethylene, which is characterised by high colour stability, UV resistance and mainly safety because it is rigid and there is no risk of injury caused by sharp broken

## **Equipment**

Color variants: blue-black, red-black, yellow-black, green-black, grey-black, orange-black.