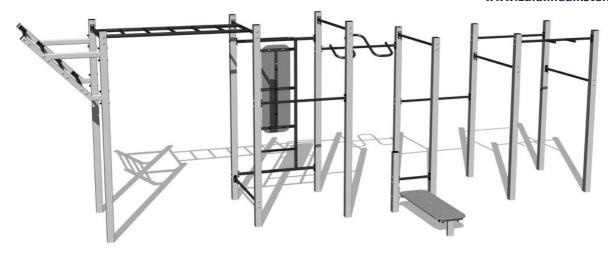

# Street workout set WS8022SD - silver

Product type WS-8022SD-15

### Material

Metal units - structural steel Plastic units - HDPE

# Finish

Duplex powder coated with coat curing Hot-dip galvanizing

## **Description**

The support structure of the workout set is made of structural steel which is protected against corrosion by zinc coating, resulting in a very prolonged service life of the workout elements or duplex powder coated with coat curing according to RAL to prevent corrosion. All other metallic elements, such as handles, parallel bars etc., are also zinc coated or duplex powder coated with coat curing according to RAL to prevent corrosion or, if required by the customer, the elements can be made in stainless steel. All bench boards and steps are made of high quality HDPE (high-pressure, full-coloured polyethylene, which is characterised by high colour stability, UV resistance and mainly safety because it is rigid and there is no risk of injury caused by sharp broken

#### **Equipment**

Color variants: blue-black, red-black, yellow-black, green-black, grey-black, orange-black.

fragments). All connecting material is zinc or stainless steel coated.