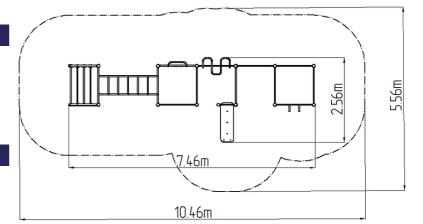

### **Basic information**

Age category
Minimum area
Equipment measurements

Not specified
10,46 m x 5,56 m
7,46 m x 2,56 m x 2,51 m

Free fall height: 1,5 m
Load capacity: Not specified

Max. number of users: