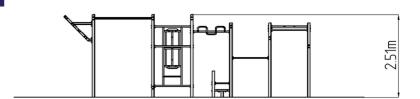

### **Basic information**

Age category
Minimum area
Equipment measurements

Not specified
10,46 m x 5,56 m
7,46 m x 2,56 m x 2,51 m

Free fall height: 1,5 m
Load capacity: Not specified

Max. number of users: