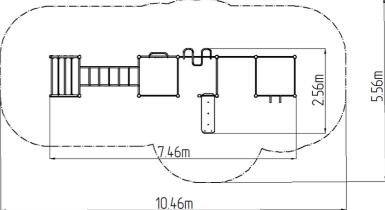

### **Basic information**

Age category Not specified 10,46 m x 5,56 m Minimum area **Equipment measurements** 7,46 m x 2,56 m x 2,51 m

1.5 m Free fall height: Not specified Load capacity:

Max. number of users: 9 Fall zone: EN 1177 null Designation: exterior Availability of spare parts: supplied by the Certificate of Compliance: **ČSN EN 16630** 