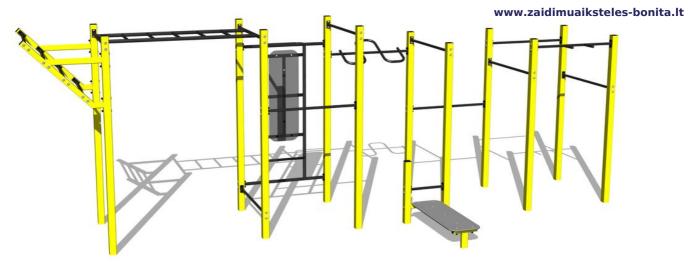

# Street workout set WS8022YD - yellow

Product type WS-8022YD-15

# **Equipment**

Color variants: blue-black, red-black, yellow-black, green-black, grey-black, orange-black.