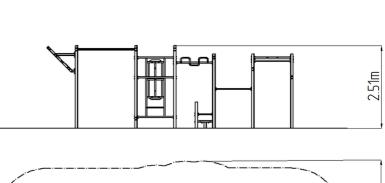

### **Basic information**

Age category Not specified 10,46 m x 5,56 m Minimum area **Equipment measurements** 7,46 m x 2,56 m x 2,51 m

1.5 m Free fall height: Not specified Load capacity:

Max. number of users: 9 Fall zone: EN 1177 null Designation: exterior Availability of spare parts: supplied by the Certificate of Compliance: **ČSN EN 16630** 