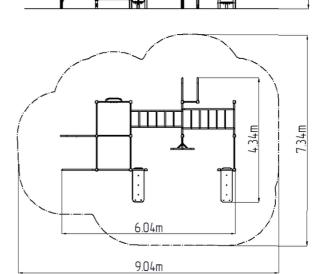

### **Basic information**

Age category

Minimum area

9,04 m x 7,34 m

Fauinment measurements

6.04 m x 4.34 m x

Equipment measurements 6,04 m x 4,34 m x 2,51 m

Free fall height: 1,5 m
Load capacity: 780 kg
Max. number of users: 10
Fall zone: EN 1177 null
Designation: exterior
Availability of spare parts: Supplied by the Certificate of Compliance: CSN EN 16630