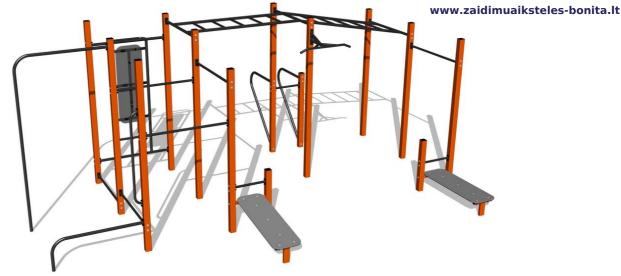

# Street workout set WS8023OD - orange

Product type WS-8023OD-15

## **Description**

The support structure of the workout set is made of structural steel which is protected against corrosion by zinc coating, resulting in a very prolonged service life of the workout elements or duplex powder coated with coat curing according to RAL to prevent corrosion. All other metallic elements, such as handles, parallel bars etc., are also zinc coated or duplex powder coated with coat curing according to RAL to prevent corrosion or, if required by the customer, the elements can be made in stainless steel.

All bench boards and steps are made of high quality HDPE (high-pressure, full-coloured polyethylene, which is characterised by high colour stability, UV resistance and mainly safety because it is rigid and there is no risk of injury caused by sharp broken fragments). All connecting material is zinc or stainless steel coated.

# **Equipment**

Color variants: blue-black, red-black, yellow-black, green-black, grey-black, orange-black.