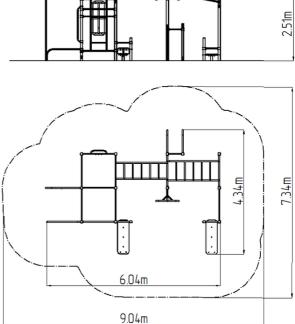

### **Basic information**

| Material                                     |                             |                                       |
|----------------------------------------------|-----------------------------|---------------------------------------|
| Certificate of Compliance:                   | ČSN EN 16630                | · · · · · · · · · · · · · · · · · · · |
| Designation:<br>Availability of spare parts: | exterior<br>supplied by the |                                       |
| Fall zone: EN 1177                           | null                        |                                       |
| Max. number of users:                        | 10                          | r                                     |
| Load capacity:                               | 780 kg                      |                                       |
| Free fall height:                            | 1,5 m                       |                                       |
| Equipment measurements                       | 6,04 m x 4,34 m x 2,51 m    |                                       |
| Minimum area                                 | 9,04 m x 7,34 m             |                                       |
| Age category                                 | Not specified               |                                       |