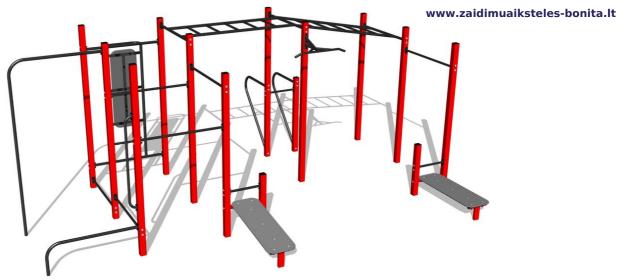

### Description

The support structure of the workout set is made of structural steel which is protected against corrosion by zinc coating, resulting in a very prolonged service life of the workout elements or duplex powder coated with coat curing according to RAL to prevent corrosion. All other metallic elements, such as handles, parallel bars etc., are also zinc coated or duplex powder coated with coat curing according to RAL to prevent corrosion or, if required by the customer, the elements can be made in stainless steel. All bench boards and steps are made of high quality HDPE (high-pressure, full-coloured polyethylene, which is characterised by high colour stability, UV resistance and mainly safety because it is rigid and there is no risk of injury caused by sharp broken fragments). All connecting material is zinc or stainless steel coated.

#### Equipment

Color variants: blue-black, red-black, yellow-black, green-black, grey-black, orange-black.

We reserve the right to change products without prior notice, which will, from our point of view, improve quality. The pictures are only informative and the products shown may differ from the products that we currently supply. We also reserve the right to make printing errors and assume no responsibility for their possible consequences. Otherwise, our terms and conditions apply. 17.05.2025