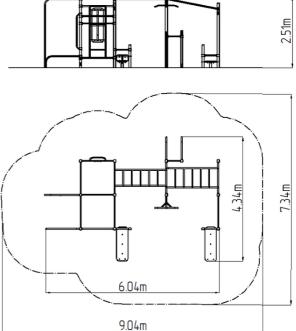

### **Basic information**

| Age category<br>Minimum area<br>Equipment measurements<br>Free fall height:<br>Load capacity:<br>Max. number of users:<br>Fall zone: EN 1177<br>Designation:<br>Availability of spare parts:<br>Certificate of Compliance: | Not specified<br>9,04 m x 7,34 m<br>6,04 m x 4,34 m x 2,51 m<br>1,5 m<br>780 kg<br>10<br>null<br>exterior<br>supplied by the<br>ČSN EN 16630 |  |
|----------------------------------------------------------------------------------------------------------------------------------------------------------------------------------------------------------------------------|----------------------------------------------------------------------------------------------------------------------------------------------|--|
| Material                                                                                                                                                                                                                   |                                                                                                                                              |  |
| Metal units - structural steel<br>Plastic units - HDPE                                                                                                                                                                     |                                                                                                                                              |  |