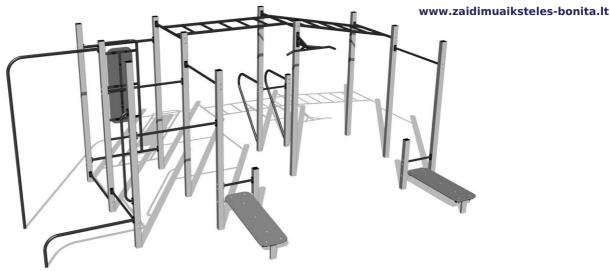

### **Basic information**

| Age category<br>Minimum area<br>Equipment measurements<br>Free fall height:<br>Load capacity:<br>Max. number of users:<br>Fall zone: EN 1177<br>Designation:<br>Availability of spare parts:<br>Certificate of Compliance: | Not specified<br>9,04 m x 7,34 m<br>6,04 m x 4,34 m x 2,51 m<br>1,5 m<br>780 kg<br>10<br>null<br>exterior<br>supplied by the<br>ČSN EN 16630 |  |
|----------------------------------------------------------------------------------------------------------------------------------------------------------------------------------------------------------------------------|----------------------------------------------------------------------------------------------------------------------------------------------|--|
| Material                                                                                                                                                                                                                   |                                                                                                                                              |  |
| Metal units - structural steel<br>Plastic units - HDPE                                                                                                                                                                     |                                                                                                                                              |  |