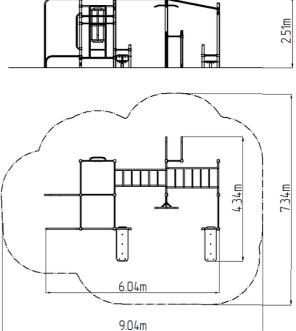

## **Basic information**

| Age category<br>Minimum area<br>Equipment measurements<br>Free fall height:<br>Load capacity:<br>Max. number of users:<br>Fall zone: EN 1177<br>Designation:<br>Availability of spare parts:<br>Certificate of Compliance: | Not specified<br>9,04 m x 7,34 m<br>6,04 m x 4,34 m x 2,51 m<br>1,5 m<br>780 kg<br>10<br>null<br>exterior<br>supplied by the<br>ČSN EN 16630 |  |
|----------------------------------------------------------------------------------------------------------------------------------------------------------------------------------------------------------------------------|----------------------------------------------------------------------------------------------------------------------------------------------|--|
| Material                                                                                                                                                                                                                   |                                                                                                                                              |  |
| Metal units - structural steel<br>Plastic units - HDPE                                                                                                                                                                     |                                                                                                                                              |  |