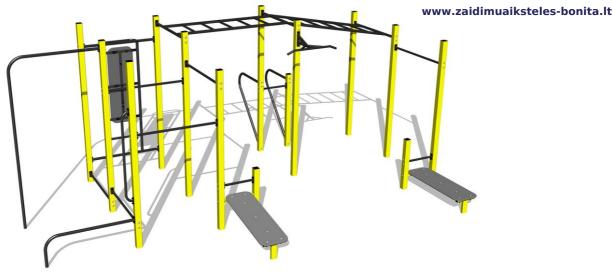

## Category Street workout

# Street workout set WS8023YD - yellow

Product type

WS-8023YD-15

#### Equipment

Color variants: blue-black, red-black, yellow-black, green-black, grey-black, orange-black.

We reserve the right to change products without prior notice, which will, from our point of view, improve quality. The pictures are only informative and the products shown may differ from the products that we currently supply. We also reserve the right to make printing errors and assume no responsibility for their possible consequences. Otherwise, our terms and conditions apply. 17.05.2025