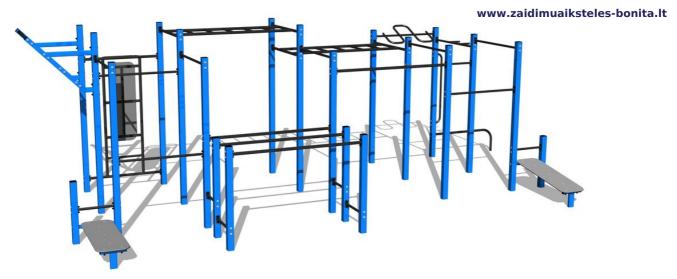

# Street workout set WS8030BD - blue

Product type WS-8030BD-15

#### **Equipment**

Color variants: blue-black, red-black, yellow-black, green-black, grey-black, orange-black.