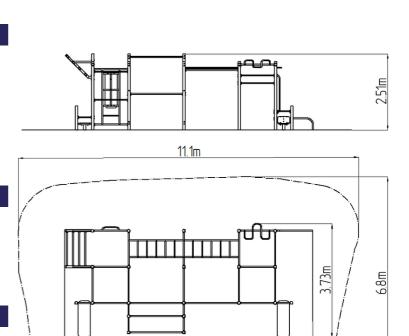

### **Basic information**

Age category Not specified
Minimum area 11,1 m x 6,8 m

Equipment measurements 8,08 m x 3,73 m x 2,51 m

Free fall height: 1,5 m

Load capacity: 1248 kg

Max. number of users: 16

Fall zone: EN 1177 null

high colour stability, UV resistance and mainly safety because it is rigid and there is no risk of injury caused by sharp broken fragments). All connecting material is zinc or stainless steel coated.

8.08 m