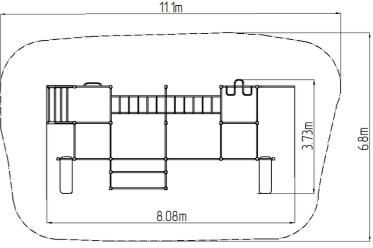

### **Basic information**

Age category Not specified 11,1 m x 6,8 m Minimum area

**Equipment measurements** 8,08 m x 3,73 m x 2,51 m

1.5 m Free fall height: 1248 kg Load capacity: Max. number of users: 16 Fall zone: EN 1177 null Designation: exterior Availability of spare parts: supplied by the Certificate of Compliance: **ČSN EN 16630** 