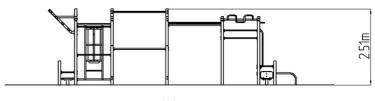

### **Basic information**

Age category Not specified 11,1 m x 6,8 m Minimum area

**Equipment measurements** 8,08 m x 3,73 m x 2,51 m

1.5 m Free fall height: 1248 kg Load capacity: Max. number of users: 16 Fall zone: EN 1177 null Designation: exterior Availability of spare parts: supplied by the Certificate of Compliance: **ČSN EN 16630** 