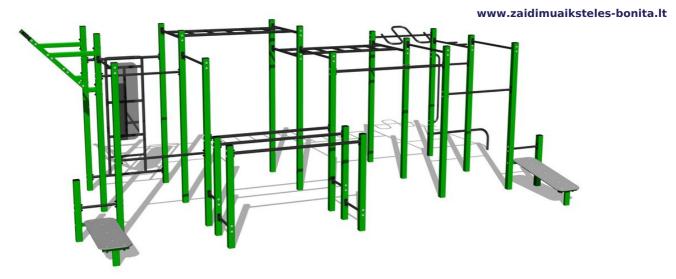

# Street workout set WS8030GD - green

Product type WS-8030GD-15

# **Equipment**

Color variants: blue-black, red-black, yellow-black, green-black, grey-black, orange-black.