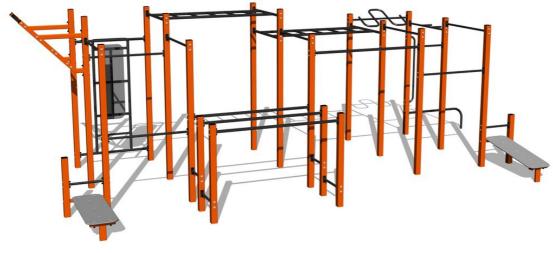

## Street workout set WS80300D - orange

Product type

WS-80300D-15

## Description

The support structure of the workout set is made of structural steel which is protected against corrosion by zinc coating, resulting in a very prolonged service life of the workout elements or duplex powder coated with coat curing according to RAL to prevent corrosion. All other metallic elements, such as handles, parallel bars etc., are also zinc coated or duplex powder coated with coat curing according to RAL to prevent corrosion or, if required by the customer, the elements can be made in stainless steel. All bench boards and steps are made of high quality HDPE (high-pressure, full-coloured polyethylene, which is characterised by high colour stability, UV resistance and mainly safety because it is rigid and there is no risk of injury caused by sharp broken fragments). All connecting material is zinc or stainless steel coated.