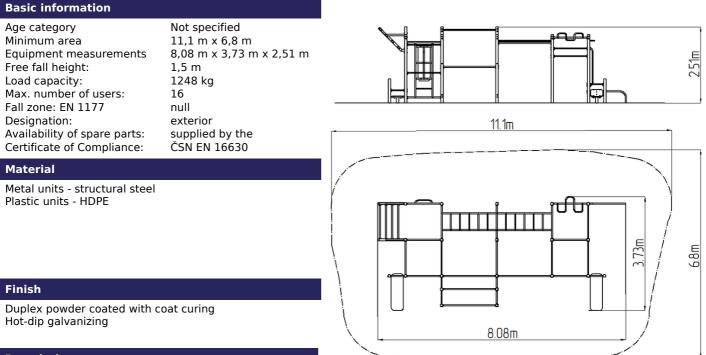

## Description

The support structure of the workout set is made of structural steel which is protected against corrosion by zinc coating, resulting in a very prolonged service life of the workout elements or duplex powder coated with coat curing according to RAL to prevent corrosion. All other metallic elements, such as handles, parallel bars etc., are also zinc coated or duplex powder coated with coat curing according to RAL to prevent corrosion or, if required by the customer, the elements can be made in stainless steel. All bench boards and steps are made of high quality HDPE (high-pressure, full-coloured polyethylene, which is characterised by high colour stability, UV resistance and mainly safety because it is rigid and there is no risk of injury caused by sharp broken fragments). All connecting material is zinc or stainless steel coated.