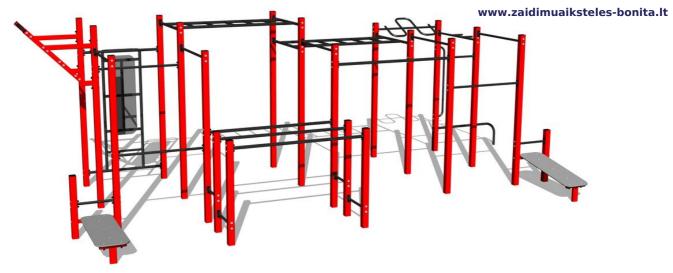

# Street workout set WS8030RD - red

Product type WS-8030RD-15

### **Description**

The support structure of the workout set is made of structural steel which is protected against corrosion by zinc coating, resulting in a very prolonged service life of the workout elements or duplex powder coated with coat curing according to RAL to prevent corrosion. All other metallic elements, such as handles, parallel bars etc., are also zinc coated or duplex powder coated with coat curing according to RAL to prevent corrosion or, if required by the customer, the elements can be made in stainless steel.

All bench boards and steps are made of high quality HDPE (high-pressure, full-coloured polyethylene, which is characterised by high colour stability, UV resistance and mainly safety because it is rigid and there is no risk of injury caused by sharp broken fragments). All connecting material is zinc or stainless steel coated.

### **Equipment**

Color variants: blue-black, red-black, yellow-black, green-black, grey-black, orange-black.