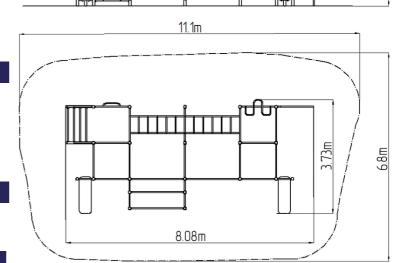

#### **Basic information**

Age category

Minimum area

11,1 m x 6,8 m

For unimport measurements

8,08 m x 3,73 m

Equipment measurements 8,08 m x 3,73 m x 2,51 m

Free fall height: