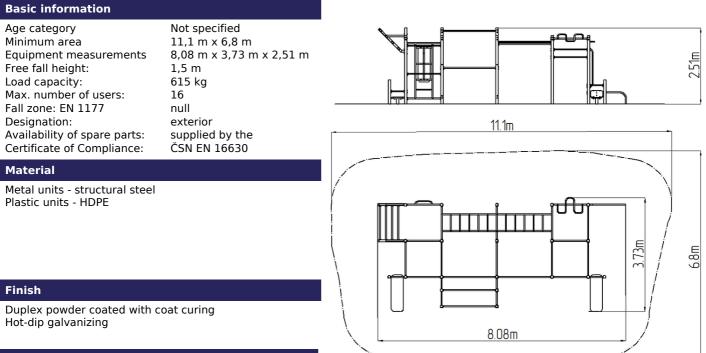

## Street workout set WS8030SD - silver

Product type

WS-8030SD-15

## Description

The support structure of the workout set is made of structural steel which is protected against corrosion by zinc coating, resulting in a very prolonged service life of the workout elements or duplex powder coated with coat curing according to RAL to prevent corrosion. All other metallic elements, such as handles, parallel bars etc., are also zinc coated or duplex powder coated with coat curing according to RAL to prevent corrosion or, if required by the customer, the elements can be made in stainless steel. All bench boards and steps are made of high quality HDPE (high-pressure, full-coloured polyethylene, which is characterised by high colour stability, UV resistance and mainly safety because it is rigid and there is no risk of injury caused by sharp broken fragments). All connecting material is zinc or stainless steel coated.

## Equipment

Color variants: blue-black, red-black, yellow-black, green-black, grey-black, orange-black.

We reserve the right to change products without prior notice, which will, from our point of view, improve quality. The pictures are only informative and the products shown may differ from the products that we currently supply. We also reserve the right to make printing errors and assume no responsibility for their possible consequences. Otherwise, our terms and conditions apply. 17.05.2025