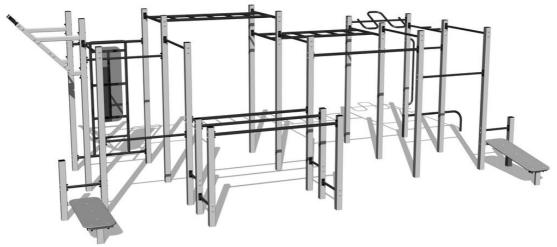

## Street workout set WS8030SD - silver

Product type

WS-8030SD-15

## Description

The support structure of the workout set is made of structural steel which is protected against corrosion by zinc coating, resulting in a very prolonged service life of the workout elements or duplex powder coated with coat curing according to RAL to prevent corrosion. All other metallic elements, such as handles, parallel bars etc., are also zinc coated or duplex powder coated with coat curing according to RAL to prevent corrosion or, if required by the customer, the elements can be made in stainless steel. All bench boards and steps are made of high quality HDPE (high-pressure, full-coloured polyethylene, which is characterised by high colour stability, UV resistance and mainly safety because it is rigid and there is no risk of injury caused by sharp broken fragments). All connecting material is zinc or stainless steel coated.

## Equipment

Color variants: blue-black, red-black, yellow-black, green-black, grey-black, orange-black.

We reserve the right to change products without prior notice, which will, from our point of view, improve quality. The pictures are only informative and the products shown may differ from the products that we currently supply. We also reserve the right to make printing errors and assume no responsibility for their possible consequences. Otherwise, our terms and conditions apply. 17.05.2025