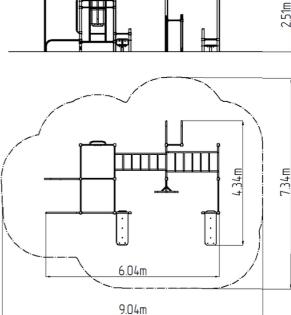

### **Basic information**

| Material                   |                                                                                                                                                                                                            |                                                                                                                                                                                                                                                                       |
|----------------------------|------------------------------------------------------------------------------------------------------------------------------------------------------------------------------------------------------------|-----------------------------------------------------------------------------------------------------------------------------------------------------------------------------------------------------------------------------------------------------------------------|
| Certificate of Compliance: | ČSN EN 16630                                                                                                                                                                                               | · · · · · · · · · · · · · · · · · · ·                                                                                                                                                                                                                                 |
|                            |                                                                                                                                                                                                            |                                                                                                                                                                                                                                                                       |
|                            |                                                                                                                                                                                                            |                                                                                                                                                                                                                                                                       |
| Fall zone: FN 1177         | null                                                                                                                                                                                                       |                                                                                                                                                                                                                                                                       |
| Max. number of users:      | 10                                                                                                                                                                                                         | r т                                                                                                                                                                                                                                                                   |
| Load capacity:             | 780 kg                                                                                                                                                                                                     |                                                                                                                                                                                                                                                                       |
| Free fall height:          | 1,5 m                                                                                                                                                                                                      |                                                                                                                                                                                                                                                                       |
| Equipment measurements     | 6,04 m x 4,34 m x 2,51 m                                                                                                                                                                                   |                                                                                                                                                                                                                                                                       |
| Minimum area               | 9,04 m x 7,34 m                                                                                                                                                                                            |                                                                                                                                                                                                                                                                       |
| Age category               | Not specified                                                                                                                                                                                              |                                                                                                                                                                                                                                                                       |
|                            | Minimum area<br>Equipment measurements<br>Free fall height:<br>Load capacity:<br>Max. number of users:<br>Fall zone: EN 1177<br>Designation:<br>Availability of spare parts:<br>Certificate of Compliance: | Minimum area9,04 m x 7,34 mEquipment measurements6,04 m x 4,34 m x 2,51 mFree fall height:1,5 mLoad capacity:780 kgMax. number of users:10Fall zone: EN 1177nullDesignation:exteriorAvailability of spare parts:supplied by theCertificate of Compliance:ČSN EN 16630 |