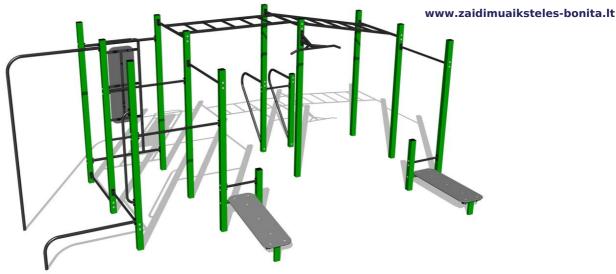

# Street workout set WS8023GD - green

Product type

WS-8023GD-15

### **Basic information**

| Material                   |                                                                                                                                                                                                            |                                                                                                                                                                                                                                                                       |
|----------------------------|------------------------------------------------------------------------------------------------------------------------------------------------------------------------------------------------------------|-----------------------------------------------------------------------------------------------------------------------------------------------------------------------------------------------------------------------------------------------------------------------|
| Certificate of Compliance: | ČSN EN 16630                                                                                                                                                                                               | · · · · · · · · · · · · · · · · · · ·                                                                                                                                                                                                                                 |
|                            |                                                                                                                                                                                                            |                                                                                                                                                                                                                                                                       |
|                            |                                                                                                                                                                                                            |                                                                                                                                                                                                                                                                       |
| Fall zone: FN 1177         | null                                                                                                                                                                                                       |                                                                                                                                                                                                                                                                       |
| Max. number of users:      | 10                                                                                                                                                                                                         | r т                                                                                                                                                                                                                                                                   |
| Load capacity:             | 780 kg                                                                                                                                                                                                     |                                                                                                                                                                                                                                                                       |
| Free fall height:          | 1,5 m                                                                                                                                                                                                      |                                                                                                                                                                                                                                                                       |
| Equipment measurements     | 6,04 m x 4,34 m x 2,51 m                                                                                                                                                                                   |                                                                                                                                                                                                                                                                       |
| Minimum area               | 9,04 m x 7,34 m                                                                                                                                                                                            |                                                                                                                                                                                                                                                                       |
| Age category               | Not specified                                                                                                                                                                                              |                                                                                                                                                                                                                                                                       |
|                            | Minimum area<br>Equipment measurements<br>Free fall height:<br>Load capacity:<br>Max. number of users:<br>Fall zone: EN 1177<br>Designation:<br>Availability of spare parts:<br>Certificate of Compliance: | Minimum area9,04 m x 7,34 mEquipment measurements6,04 m x 4,34 m x 2,51 mFree fall height:1,5 mLoad capacity:780 kgMax. number of users:10Fall zone: EN 1177nullDesignation:exteriorAvailability of spare parts:supplied by theCertificate of Compliance:ČSN EN 16630 |

### Equipment

Color variants: blue-black, red-black, yellow-black, green-black, grey-black, orange-black.

We reserve the right to change products without prior notice, which will, from our point of view, improve quality. The pictures are only informative and the products shown may differ from the products that we currently supply. We also reserve the right to make printing errors and assume no responsibility for their possible consequences. Otherwise, our terms and conditions apply. 17.05.2025