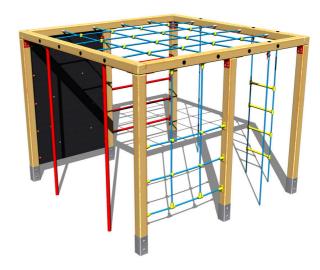

## **Description**

6.5m 6.5m

The climbing set support structure is made from thick glued wooden supports. This solution ensures maximum protection against cracking, which is common for products made from solid wood. The wooden supports are impregnated and coated with a triple layer of lacquer, which meets the terms and conditions of the EN71/3 Standard (safe for children's toys). The structures are anchored into the ground in steel plates, which are protected against corrosion by hot-dip galvanizing and fixed in a concrete bed. The anchors are fastened to the play unit with bolts and their structure ensures that they are not in direct contact with the ground. All other metallic elements are also zinc coated or duplex powder coated with coat curing according to RAL to prevent corrosion. The climbing net, the horizontal climbing net, the climbing rope and the rope ladder are made using HERKULES material (16 mm thick ropes made from polypropylene with a steel internal core) and they are connected with plastic joints. The climbing wall is made from water-proof plywood designed for external use. The climbing holds are made from the mix of silica sand and epoxy resin, which ensures long life, colour preservation as well as skin friendly surface. All fastening material is galvanized or stainless steel.

### **Equipment**

Climbing wall, Swedish ladder, 2x climbing rope, 2x climbing pole, climbing net, rope ladder, horizontal climbing net.