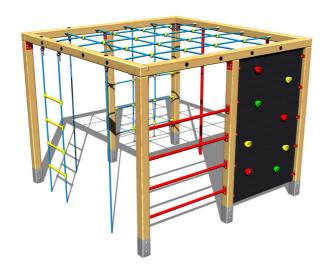

## **Description**

6.5m 6.5m

The climbing set support structure is made from thick glued wooden supports. This solution ensures maximum protection against cracking, which is common for products made from solid wood. The wooden supports are impregnated and coated with a triple layer of lacquer, which meets the terms and conditions of the EN71/3 Standard (safe for children's toys). The structures are anchored into the ground in steel plates, which are protected against corrosion by hot-dip galvanizing and fixed in a concrete bed. The anchors are fastened to the play unit with bolts and their structure ensures that they are not in direct contact with the ground. All other metallic elements are also zinc coated or duplex powder coated with coat curing according to RAL to prevent corrosion. The climbing net, the horizontal climbing net, the climbing rope and the rope ladder are made using HERKULES material (16 mm thick ropes made from polypropylene with a steel internal core) and they are connected with plastic joints. The climbing wall is made from water-proof plywood designed for external use. The climbing holds are made from the mix of silica sand and epoxy resin, which ensures long life, colour preservation as well as skin friendly surface. All fastening material is galvanized or stainless steel.

### **Equipment**

Climbing wall, Swedish ladder, 2x climbing rope, 2x climbing pole, climbing net, rope ladder, horizontal climbing net.