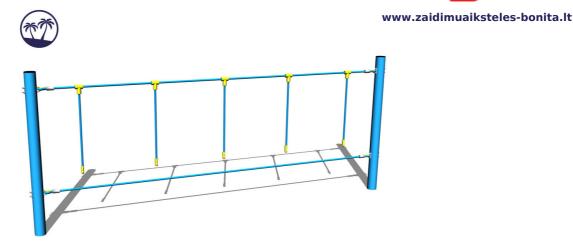

# Monkey ropes LP050KB-Q - blue (Coastal region)

Product type LP-050KB-10-Q

## **Basic information**

Age category 2 - 10 years

Minimum area 6,3 m x 3,1 m

Equipment measurements 3 3 m x 0.00 m s

Equipment measurements 3,3 m x 0,09 m x 1,3 m

Free fall height: 0,5 m
Load capacity: 270 kg
Max. number of users: 5
Fall zone: EN 1177 null
Designation: exterior
Availability of spare parts: supplied by the
Certificate of Compliance: ČSN EN 1176 - 1, 11

# **Description**

The support structures of the rope unit are made from structural steel with a diameter of 89 mm, they are zinc coated and KOMAXIT powder coated according to the RAL colour chart and fixed in a concrete bed. The ropes are made using HERKULES material (16 mm thick ropes made from polypropylene with a steel internal core) and are connected with plastic joints. All fastening material is galvanized or stainless steel.

#### **Equipment**

We offer three color variants of the support structure - red, blue and brown.