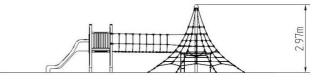

## **Basic information**

| Age category                 | 3 - 15 years             |
|------------------------------|--------------------------|
| Minimum area                 | 12 m x 6,7 m             |
| Equipment measurements       | 8,68 m x 4,24 m x 2,97 m |
| Free fall height:            | 1,0 m                    |
| Load capacity:               | 3480 kg                  |
| Max. number of users:        | 60                       |
| Fall zone: EN 1177           | null                     |
| Designation:                 | exterior                 |
| Availability of spare parts: | supplied by the          |
| Certificate of Compliance:   | ČSN EN 1176 - 1, 3, 11   |
|                              |                          |