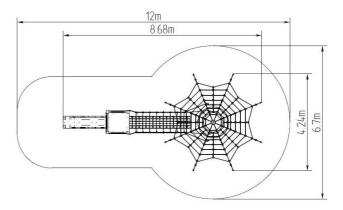

## **Basic information**

| Age category                 | 3 - 15 years             |
|------------------------------|--------------------------|
| Minimum area                 | 12 m x 6,7 m             |
| Equipment measurements       | 8,68 m x 4,24 m x 2,97 m |
| Free fall height:            | 1,0 m                    |
| Load capacity:               | 3480 kg                  |
| Max. number of users:        | 60                       |
| Fall zone: EN 1177           | null                     |
| Designation:                 | exterior                 |
| Availability of spare parts: | supplied by the          |
| Certificate of Compliance:   | ČSN EN 1176 - 1, 3, 11   |
|                              |                          |