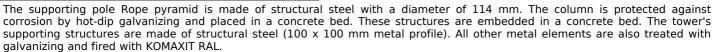

## **Basic information**

| Age category                 | 3 - 15 years             |
|------------------------------|--------------------------|
| Minimum area                 | 12 m x 6,7 m             |
| Equipment measurements       | 8,68 m x 4,24 m x 2,97 m |
| Free fall height:            | 1,0 m                    |
| Load capacity:               | 3480 kg                  |
| Max. number of users:        | 60                       |
| Fall zone: EN 1177           | null                     |
| Designation:                 | exterior                 |
| Availability of spare parts: | supplied by the          |
| Certificate of Compliance:   | ČSN EN 1176 - 1, 3, 11   |
|                              |                          |

#### Description

The ropes are made of HERKULES (16 mm polypropylene ropes with inner steel core) and are connected by plastic joints. The slide is made of fibreglass. The chute front is made of high-quality HDPE (high-pressure, full-colored polyethylene, which is characterized by high color stability, UV resistance and especially safety because it is brittle and there is no danger of injuring children with sharp chips). The platform is made of HPL (High-pressure laminate). All fasteners are galvanized or stainless steel.