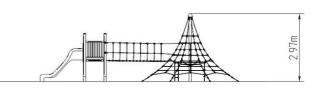

## **Basic information**

| Age category<br>Minimum area<br>Equipment measurements<br>Free fall height:<br>Load capacity:<br>Max. number of users:<br>Fall zone: EN 1177<br>Designation:<br>Availability of spare parts:<br>Certificate of Compliance: | 3 - 15 years<br>12 m x 6,7 m<br>8,68 m x 4,24 m x 2,97 m<br>1,0 m<br>3480 kg<br>60<br>null<br>exterior<br>supplied by the<br>ČSN EN 1176 - 1, 3, 11 |
|----------------------------------------------------------------------------------------------------------------------------------------------------------------------------------------------------------------------------|-----------------------------------------------------------------------------------------------------------------------------------------------------|
| Certificate of Compliance:                                                                                                                                                                                                 | CSN EN 1176 - 1, 3, 11                                                                                                                              |
|                                                                                                                                                                                                                            |                                                                                                                                                     |