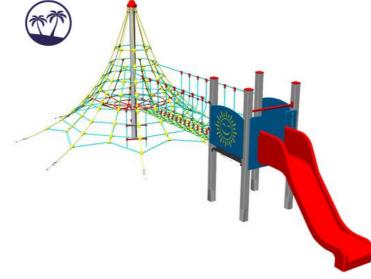

# Rope pyramid with tower PY-831KS-Q - silver (Coastal region)

Product type

PY-831KS-10-Q

## **Basic information**

| Age category<br>Minimum area<br>Equipment measurements<br>Free fall height:<br>Load capacity:<br>Max. number of users:<br>Fall zone: EN 1177<br>Designation:<br>Availability of spare parts:<br>Certificate of Compliance: | 3 - 15 years<br>12 m x 6,7 m<br>8,68 m x 4,24 m x 2,97 m<br>1,0 m<br>3480 kg<br>60<br>null<br>exterior<br>supplied by the<br>ČSN EN 1176 - 1, 3, 11 |
|----------------------------------------------------------------------------------------------------------------------------------------------------------------------------------------------------------------------------|-----------------------------------------------------------------------------------------------------------------------------------------------------|
| Certificate of Compliance:                                                                                                                                                                                                 | CSN EN 1176 - 1, 3, 11                                                                                                                              |
|                                                                                                                                                                                                                            |                                                                                                                                                     |