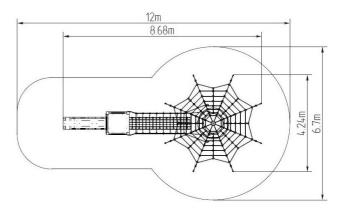

## **Basic information**

| Age category<br>Minimum area<br>Equipment measurements<br>Free fall height:<br>Load capacity:<br>Max. number of users:<br>Fall zone: EN 1177<br>Designation:<br>Availability of spare parts:<br>Certificate of Compliance: | 3 - 15 years<br>12 m x 6,7 m<br>8,68 m x 4,24 m x 2,97 m<br>1,0 m<br>3480 kg<br>60<br>null<br>exterior<br>supplied by the<br>ČSN EN 1176 - 1, 3, 11 |
|----------------------------------------------------------------------------------------------------------------------------------------------------------------------------------------------------------------------------|-----------------------------------------------------------------------------------------------------------------------------------------------------|
| Certificate of Compliance:                                                                                                                                                                                                 | CSN EN 1176 - 1, 3, 11                                                                                                                              |
|                                                                                                                                                                                                                            |                                                                                                                                                     |