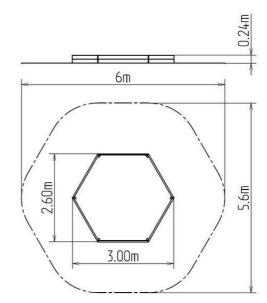

## **Basic information**

| from 0 years         |
|----------------------|
| 6 m x 5,6 m          |
| 3 m x 2,6 m x 0,24 m |
| 0,3 m                |
| Not specified        |
| Not specified        |
| null                 |
| exterior             |
| supplied by the      |
| ČSN EN 1176 - 1      |
|                      |