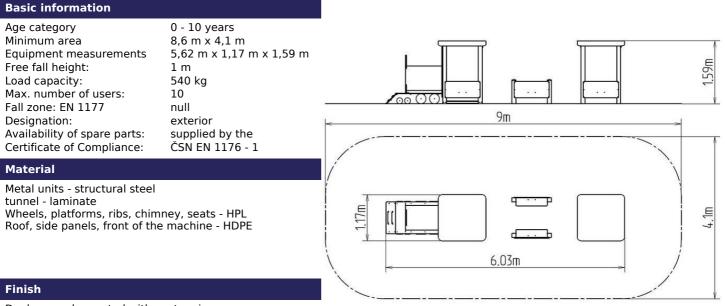

## Description

<style fontName="&quot" isBold="false" isItalic="false" forecolor="#29265E" backcolor="#FFFFF">The support structure of the train engine is made of structural steel (metal profile 100 x 100 mm) which is protected against corrosion by zinc coating, resulting in a very prolonged service life of the workout elements, and coating with baked paint KOMAXIT according to the RAL colour system. These structures are anchored to concrete footings. All other metallic elements are also zinc coated and treated with baked paint KOMAXIT according to the RAL colour system.

Roof, sides and front of the machine are made from high quality HDPE plastic (high density coloured polyethylene, which is characterised by high colour stability, UV resistance but mainly safety as it doesn't break and therefore there is no danger of injury to children by sharp fragments). <style forecolor="#29265E" backcolor="#FFFFF">All other parts of the play unit are made from </style>HPL (High-pressure laminate). All fastening material is galvanized or stainless steel.