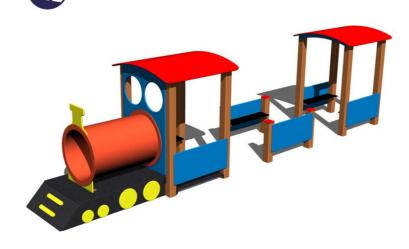

## Train VL200KW-Q - brown (Coastal region)

Product type

VL-200KW-10-Q

Duplex powder coated with coat curing Hot-dip galvanizing

## Description

<style fontName="&quot" isBold="false" isItalic="false" forecolor="#29265E" backcolor="#FFFFF">The support structure of the train engine is made of structural steel (metal profile 100 x 100 mm) which is protected against corrosion by zinc coating, resulting in a very prolonged service life of the workout elements, and coating with baked paint KOMAXIT according to the RAL colour system. These structures are anchored to concrete footings. All other metallic elements are also zinc coated and treated with baked paint KOMAXIT according to the RAL colour system.

Roof, sides and front of the machine are made from high quality HDPE plastic (high density coloured polyethylene, which is characterised by high colour stability, UV resistance but mainly safety as it doesn't break and therefore there is no danger of injury to children by sharp fragments). <style forecolor="#29265E" backcolor="#FFFFF">All other parts of the play unit are made from </style>HPL (High-pressure laminate). All fastening material is galvanized or stainless steel.