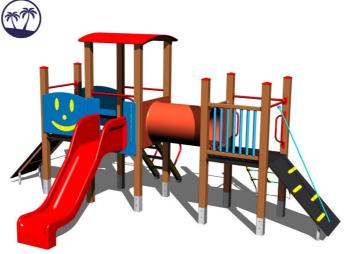

### **Basic information**

Age category 2 - 15 years 8,7 m x 7,3 m Minimum area

Equipment measurements 5,68 m x 3,78 m x 2,67 m

Free fall height: 1 m

Not specified Load capacity: Max. number of users: Not specified Fall zone: EN 1177 null

# 8.7m 5.68m

## **Equipment**

3x tower, slide, 3x barrier made from HDPE, crawl tunnel between the towers, sloping net access, sloping ramp with the rope and HDPE steps, sloping climbing wall, sloping ramp with steps and metal handles.