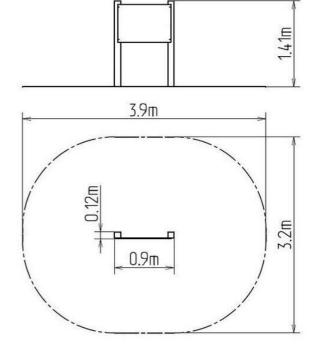

### **Basic information**

Age category from 0 years Minimum area 3,9 m x 3,2 m

Equipment measurements 0,9 m x 0,12 m x 1,41 m

Free fall height: 0 m

Load capacity:

Max. number of users:

Fall zone: EN 1177

Designation: