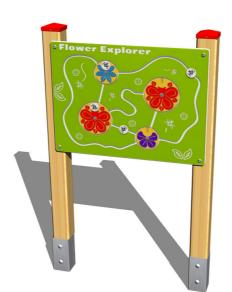

# Interactive panel IP106D

Product type IP-106D-10

#### Material

Wooden parts - thick glued wooden supports Metal parts - structural steel

Plastic parts - HDPE

## Description

The panel support structure is made from thick glued wooden supports. This solution ensures maximum protection against cracking, which is common for products made from solid wood. The wooden supports are impregnated and coated with a triple layer of lacquer, which meets the terms and conditions of the EN71/3 Standard (safe for children's toys).

The wall is made from high quality HDPE plastic (high density coloured polyethylene, which is characterised by high colour stability, UV resistance but mainly safety as it doesn't break and therefore there is no danger of injury to children by sharp fragments). All fastening material is galvanized or stainless steel.