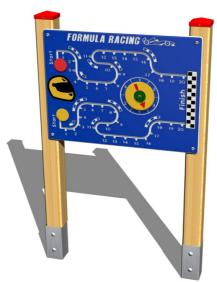

# Interactive panel IP107D

Product type

IP-107D-10

#### Description

The panel support structure is made from thick glued wooden supports. This solution ensures maximum protection against cracking, which is common for products made from solid wood. The wooden supports are impregnated and coated with a triple layer of lacquer, which meets the terms and conditions of the EN71/3 Standard (safe for children's toys).

The wall is made from high quality HDPE plastic (high density coloured polyethylene, which is characterised by high colour stability, UV resistance but mainly safety as it doesn't break and therefore there is no danger of injury to children by sharp fragments). All fastening material is galvanized or stainless steel.