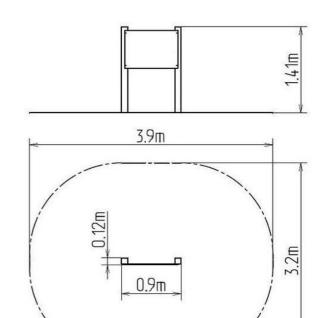

## **Basic information**

| Age category                 | from 0 years            |
|------------------------------|-------------------------|
| Minimum area                 | 3,9 m x 3,2 m           |
| Equipment measurements       | 0,9 m x 0,12 m x 1,41 m |
| Free fall height:            | 0 m                     |
| Load capacity:               | Not specified           |
| Max. number of users:        | Not specified           |
| Fall zone: EN 1177           | null                    |
| Designation:                 | exterior                |
| Availability of spare parts: | supplied by the         |
| Certificate of Compliance:   | ČSN EN 1176             |
|                              |                         |