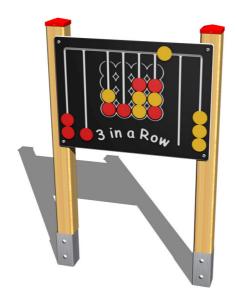

# **Interactive panel IP108D**

Product type IP-108D-10

### **Basic information**

Age category from 0 years Minimum area 3,9 m x 3,2 m

Equipment measurements 0,9 m x 0,12 m x 1,41 m

Free fall height: 0 m

Load capacity:

Max. number of users:

Fall zone: EN 1177

Designation: