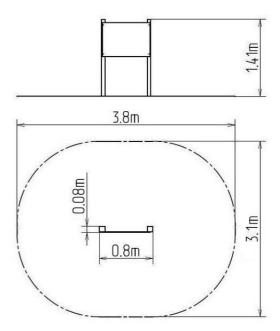

### **Basic information**

Age category from 0 years Minimum area 3 m x 3,1 m

Equipment measurements 0,8 m x 0,08 m x 1,41 m

Free fall height: 0 r

Load capacity:

Max. number of users:

Fall zone: EN 1177

Designation: