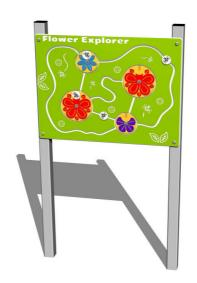

# Interactive panel IP106KS - silver

Product type IP-106KS-10

## Description

The wall is made from high quality HDPE plastic (high density coloured polyethylene, which is characterised by high colour stability, UV resistance but mainly safety as it doesn't break and therefore there is no danger of injury to children by sharp fragments). All fastening material is galvanized or stainless steel.