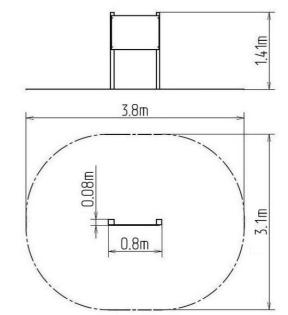

## **Basic information**

| Age category                 | from 0 years            |
|------------------------------|-------------------------|
| Minimum area                 | 3,8 m x 3,1 m           |
| Equipment measurements       | 0,8 m x 0,08 m x 1,41 m |
| Free fall height:            | 0 m                     |
| Load capacity:               | Not specified           |
| Max. number of users:        | Not specified           |
| Fall zone: EN 1177           | null                    |
| Designation:                 | exterior                |
| Availability of spare parts: | supplied by the         |
| Availability of spare parts: | supplied by the         |
| Certificate of Compliance:   | ČSN EN 1176             |