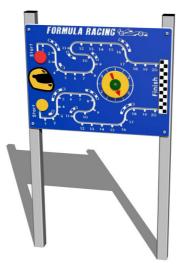

## Interactive panel IP107KS - silver

Product type

IP-107KS-10

### Description

The support structure of the panel is made of structural steel which is protected against corrosion by zinc coating, resulting in a very prolonged service life of the workout elements or duplex powder coated with coat curing according to RAL to prevent corrosion. These structures are anchored to concrete footings. All other metallic elements are also zinc coated or duplex powder coated with coat curing according to RAL to prevent corrosion.

The wall is made from high quality HDPE plastic (high density coloured polyethylene, which is characterised by high colour stability, UV resistance but mainly safety as it doesn't break and therefore there is no danger of injury to children by sharp fragments). All fastening material is galvanized or stainless steel.