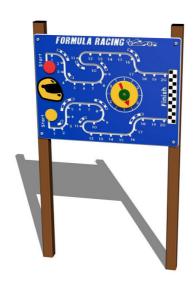

# Interactive panel IP107KW - brown

Product type IP-107KW-10

### **Basic information**

Age category from 0 years Minimum area  $3.8 \text{ m} \times 3.1 \text{ m}$ 

Equipment measurements 0,8 m x 0,08 m x 1,41 m

Free fall height: 0 m

Load capacity:

Max. number of users:

#### **Material**

Metal parts - structural steel Plastic parts - HDPE

## Finish

Duplex powder coated with coat curing Hot-dip galvanizing

### Description

3.8m

The support structure of the panel is made of structural steel which is protected against corrosion by zinc coating, resulting in a very prolonged service life of the workout elements or duplex powder coated with coat curing according to RAL to prevent corrosion. These structures are anchored to concrete footings. All other metallic elements are also zinc coated or duplex powder coated with coat curing according to RAL to prevent corrosion.

The wall is made from high quality HDPE plastic (high density coloured polyethylene, which is characterised by high colour stability, UV resistance but mainly safety as it doesn't break and therefore there is no danger of injury to children by sharp fragments). All fastening material is galvanized or stainless steel.