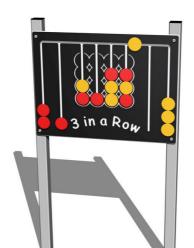

# Interactive panel IP108KS - silver

Product type IP-108KS-10

### **Basic information**

Age category from 0 years Minimum area 3.8 m x 3.1 m

Equipment measurements 0,8 m x 0,08 m x 1,41 m

Free fall height: 0 m

Load capacity:

Max. number of users:
Fall zone: EN 1177
Designation:
Availability of spare parts:
Certificate of Compliance: