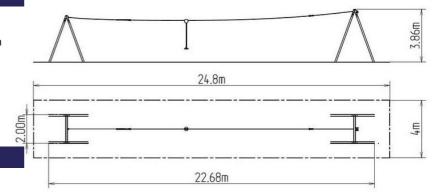

Age category 3 - 15 years 24,8 m x 4 m Minimum area

**Equipment measurements** 22,68 m x 2 m x 3,86 m

1 m Free fall height: 130 kg Load capacity: Max. number of users: 2 Fall zone: EN 1177 null Designation: exterior Availability of spare parts: