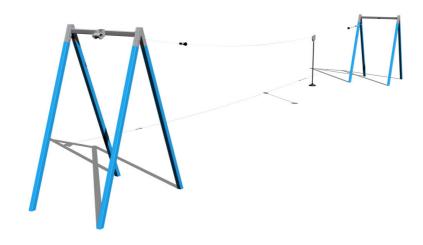

## Twin post cableway LD020KB - Blue

LD-020KB20-10 Product type

| _  |         |     |     |     |      |    |
|----|---------|-----|-----|-----|------|----|
|    | -       |     | 100 | OFF | nati | OB |
| ю. | I - 1-1 | IU. |     | UH  |      | ОΠ |

Age category 3 - 15 years 24,8 m x 4 m Minimum area

**Equipment measurements** 22,68 m x 2 m x 3,86 m

1 m Free fall height: 130 kg Load capacity: Max. number of users: 2 Fall zone: EN 1177 null Designation: exterior Availability of spare parts:

## **Description**

The support structures of the cableways are made from structural steel which is protected against corrosion by zinc coating, resulting in a very prolonged service life or duplex powder coated with coat curing according to RAL to prevent corrosion The structure is fixed in a concrete bed. All fastening material is galvanized or stainless steel.