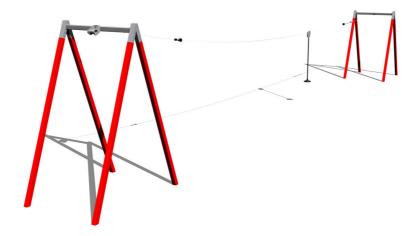

# Twin post cableway LD020KR - Red

Product type

LD-020KR20-10

#### **Basic information** Age category 3 - 15 years 24,8 m x 4 m Rhm Minimum area Equipment measurements 22,68 m x 2 m x 3,86 m 1 m Free fall height: 130 kg Load capacity: 24.8m Max. number of users: 2 Fall zone: EN 1177 null Designation: exterior Availability of spare parts: supplied by the 00m E Certificate of Compliance: ČSN EN 1176 - 1 Material Metal units - structural steel 22.68m

### Description

The support structures of the cableways are made from structural steel which is protected against corrosion by zinc coating, resulting in a very prolonged service life or duplex powder coated with coat curing according to RAL to prevent corrosion The structure is fixed in a concrete bed. All fastening material is galvanized or stainless steel.