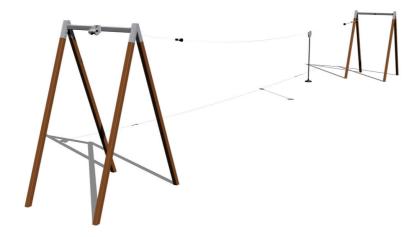

# Twin post cableway LD020KW - Brown

Product type

LD-020KW20-10

#### **Basic information** Age category 3 - 15 years 24,8 m x 4 m Rhm Minimum area Equipment measurements 22,68 m x 2 m x 3,86 m 1 m Free fall height: 130 kg Load capacity: 24.8m Max. number of users: 2 Fall zone: EN 1177 null Designation: exterior Availability of spare parts: supplied by the 00m E Certificate of Compliance: ČSN EN 1176 - 1 Material Metal units - structural steel 22.68m

### Description

The support structures of the cableways are made from structural steel which is protected against corrosion by zinc coating, resulting in a very prolonged service life or duplex powder coated with coat curing according to RAL to prevent corrosion The structure is fixed in a concrete bed. All fastening material is galvanized or stainless steel.