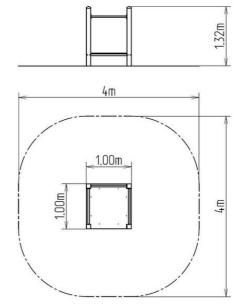

### **Basic information**

| Age category           | 3 - 15 years       |
|------------------------|--------------------|
| Minimum area           | 4 m x 4 m          |
| Equipment measurements | 1 m x 1 m x 1,32 m |
| Free fall height:      | 1 m                |
| Load capacity:         | Not specified      |
| Max. number of users:  | Not specified      |
| Fall zone: EN 1177     | null               |
| Designation:           | exterior           |
|                        |                    |