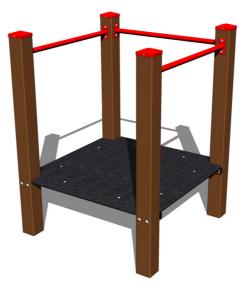

# Platform for the cableway NP001KW - Brown

Product type

NP-001KW-10

#### Material

Metal units - structural steel Wooden units - water-proof plywood

#### Finish

Duplex powder coated with coat curing Hot-dip galvanizing

## Description

The support structure of the platform to the cableway is made from structural steel (steel profile of 100 x 100 mm) which is protected against corrosion by zinc coating, resulting in a very prolonged service life of the workout elements, and coating with baked paint KOMAXIT according to the RAL colour system. The structure is fixed in a concrete bed. All other metal units are zinc coated and KOMAXIT powder coated according to the RAL colour chart. The platform is made from water-proof plywood. All fastening material is galvanized or stainless steel.