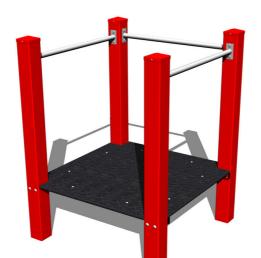

# Platform for the cableway NP001KR - Red

Product type NP-001KR-10

### **Basic information**

Age category 3 - 15 years
Minimum area 4 m x 4 m
Equipment measurements 1 m x 1 m x 1,32 m

Free fall height: 1 r

Load capacity:

Max. number of users:

Fall zone: EN 1177

Designation:

## **Description**

The support structure of the platform to the cableway is made from structural steel (steel profile of  $100 \times 100$  mm) which is protected against corrosion by zinc coating, resulting in a very prolonged service life of the workout elements, and coating with baked paint KOMAXIT according to the RAL colour system. The structure is fixed in a concrete bed. All other metal units are zinc coated and KOMAXIT powder coated according to the RAL colour chart. The platform is made from water-proof plywood. All fastening material is galvanized or stainless steel.