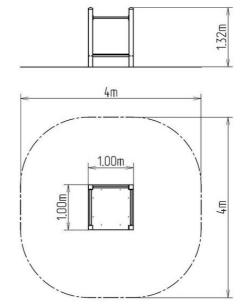

### **Basic information**

| Age category           | 3 - 15 years       |
|------------------------|--------------------|
| Minimum area           | 4 m x 4 m          |
| Equipment measurements | 1 m x 1 m x 1,32 m |
| Free fall height:      | 1 m                |
| Load capacity:         | Not specified      |
| Max. number of users:  | Not specified      |
| Fall zone: EN 1177     | null               |
| Designation:           | exterior           |
|                        |                    |