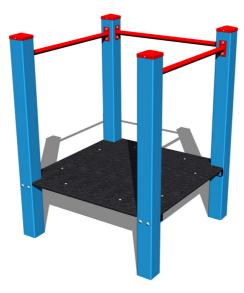

## Platform for the cableway NP001KB - Blue

Product type

NP-001KB-10

#### Material

Metal units - structural steel Wooden units - water-proof plywood

#### Finish

Duplex powder coated with coat curing Hot-dip galvanizing

#### Description

The support structure of the platform to the cableway is made from structural steel (steel profile of 100 x 100 mm) and is protected from corrosion by hot-dip galvanizing, which significantly prolongs the life of the play unit. The structure is fixed in a concrete bed. All other metal units are zinc coated and KOMAXIT powder coated according to the RAL colour chart. The platform is made from water-proof plywood. All fastening material is galvanized or stainless steel.