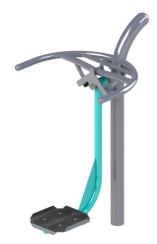

## Fitness element FP-018ST Pendulum - turquoise

Product type

FP-018ST-10

The handles are made of powder-coated steel tubes. The supporting column is made of a steel tube with a mounting flange at the bottom. The frame and tread are made of powder coated sheet metal. Rolling bearings are used for movable connections. Holes are sealed with steel elements at the ends. All fasteners are stainless.

Functions: Develops the strength of your hip and core while enhancing the cardiovascular endurance. Strengthens upper body, biceps, forearms, lower back, and abdominals at the same time improving coordination.

Instructions: Grab the handrails and step onto the platform with both feet. Start the swinging movement of the lower body from left to right.