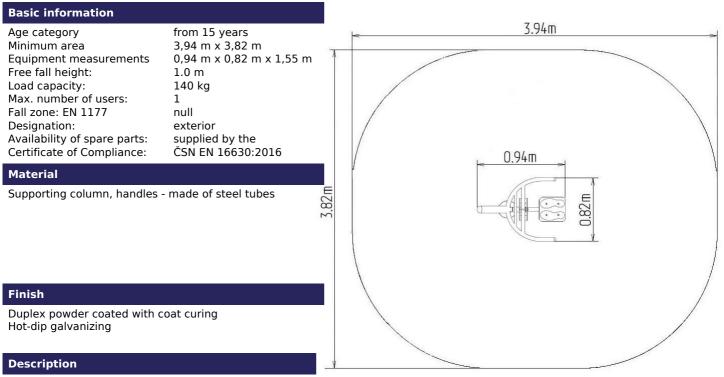

## Fitness element FP-018ST Pendulum - turquoise

Product type

FP-018ST-10

The handles are made of powder-coated steel tubes. The supporting column is made of a steel tube with a mounting flange at the bottom. The frame and tread are made of powder coated sheet metal. Rolling bearings are used for movable connections. Holes are sealed with steel elements at the ends. All fasteners are stainless.