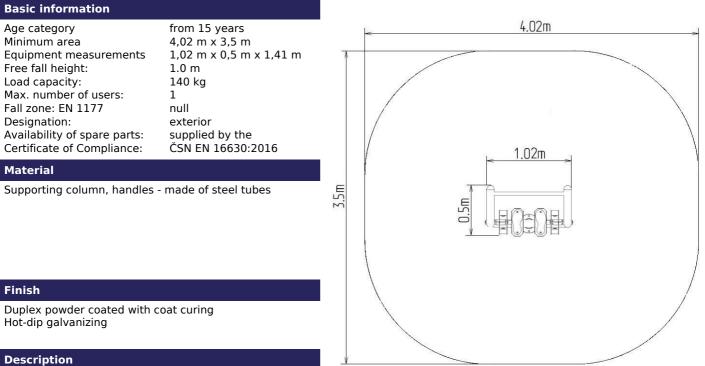

## Fitness element FP-017SL Runner- lime

Product type

FP-017SL-10

The handles are made of powder-coated steel tubes. The supporting column is made of a steel tube with a mounting flange at the bottom. The frame and tread are made of powder coated sheet metal. Rolling bearings are used for movable connections. Holes are sealed with steel elements at the ends. All fasteners are stainless.