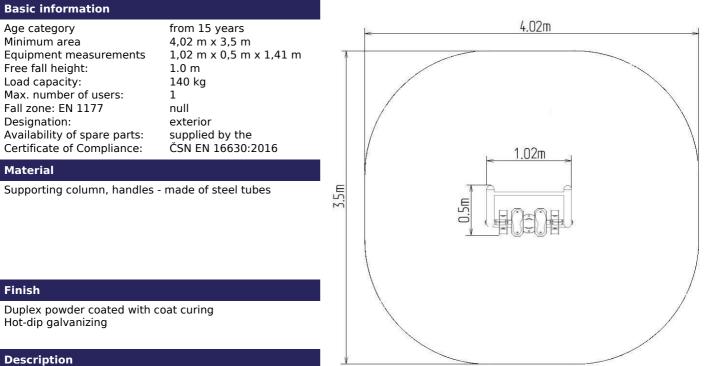

## Fitness element FP-017SO Runner- orange

Product type

FP-017SO-10

The handles are made of powder-coated steel tubes. The supporting column is made of a steel tube with a mounting flange at the bottom. The frame and tread are made of powder coated sheet metal. Rolling bearings are used for movable connections. Holes are sealed with steel elements at the ends. All fasteners are stainless.