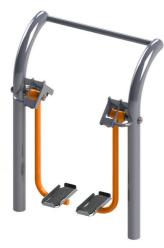

## Fitness element FP-017SO Runner- orange

Product type

FP-017SO-10

The handles are made of powder-coated steel tubes. The supporting column is made of a steel tube with a mounting flange at the bottom. The frame and tread are made of powder coated sheet metal. Rolling bearings are used for movable connections. Holes are sealed with steel elements at the ends. All fasteners are stainless.

Functions: Develops the strength of lower body muscles, waist and abdominals. Increases cardiorespiratory endurance and improves coordination and stability of the whole body.

Instructions: Grab the bar with both hands and place the feet comfortably on the platforms. Start moving your legs back and forth just like walking. While marching keep your back straight.