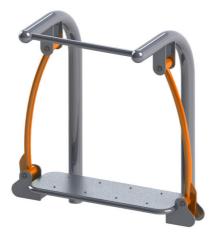

## Fitness element FP-019SO Surfer - orange

Product type

FP-019SO-10

The handles are made of powder-coated steel tubes. The supporting column is made of a steel tube with a mounting flange at the bottom. The frame and tread are made of powder coated sheet metal. Rolling bearings are used for movable connections. Holes are sealed with steel elements at the ends. All fasteners are stainless.

Functions: Develops the strength of your hip and core while enhancing the cardiovascular endurance. Strengthens stomach and gluteus muscles.

Instructions: Step on the platform and grab the handrail firmly. Start swinging both sides without releasing the handrail.