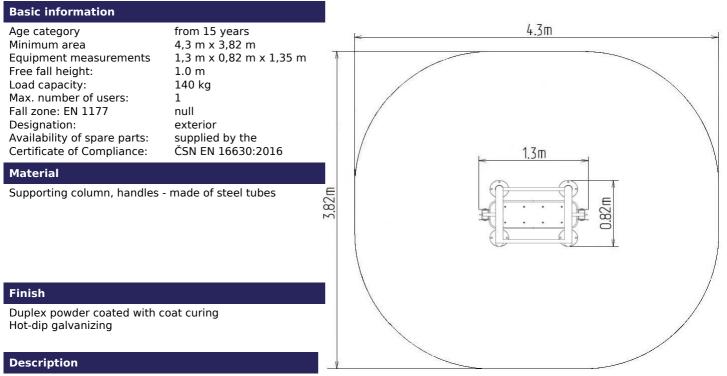

## Fitness element FP-019SO Surfer - orange

Product type

FP-019SO-10

The handles are made of powder-coated steel tubes. The supporting column is made of a steel tube with a mounting flange at the bottom. The frame and tread are made of powder coated sheet metal. Rolling bearings are used for movable connections. Holes are sealed with steel elements at the ends. All fasteners are stainless.