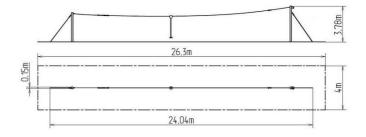

#### **Basic information**

Age category 3 - 15 years Minimum area 26,3 m x 4 m

Equipment measurements 24,04 m x 0,15 m x 3,78 m

Free fall height: 1 m

Max. number of users: 2

Fall zone: EN 1177 null

Certificate of Compliance: ČSN EN 1176-1 ed.2 +A1:2024