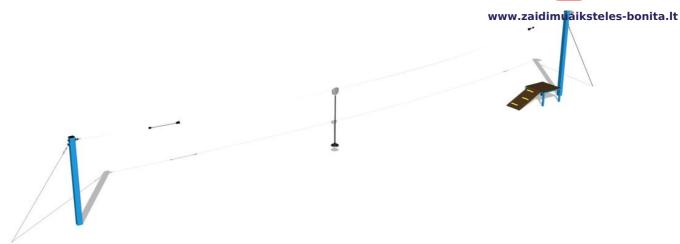

# Single post cableway LD011KB - Blue

Product type LD-011KB20-10

#### **Basic information**

Age category 3 - 15 years Minimum area 26,3 m x 4 m

Equipment measurements 24,04 m x 0,15 m x 3,78 m

Free fall height: 1 m

Max. number of users: 2

Fall zone: EN 1177 null

Certificate of Compliance: ČSN EN 1176-1 ed.2 +A1:2024