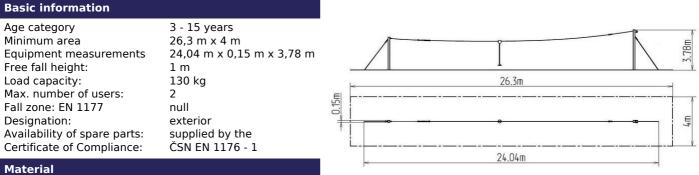

# Single post cableway LD011KR - Red

Product type

LD-011KR20-10

Metal units - structural steel Platforms - HPL Plastic units - HDPE